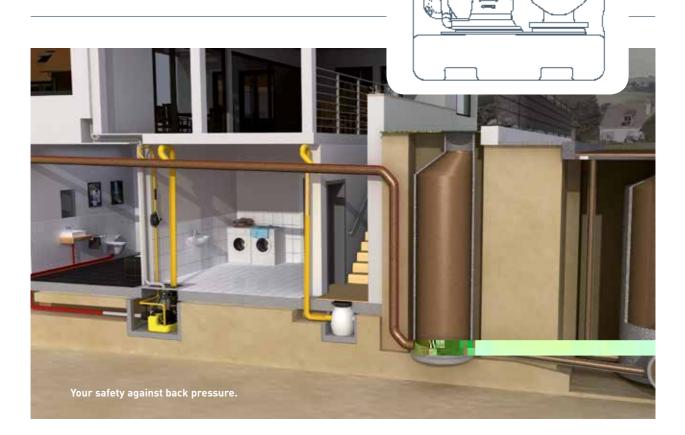

## JUNG PUMPEN COMPLI

**RESIDENTIAL TECHNOLOGY** 

**SEWAGE LIFTING STATIONS** 











## COMPLI SEWAGE LIFTING STATIONS READY TO PLUG-IN • POWERFUL



## NUMBERS - DATES - FACTS

| compli                | Dimensions<br>h x w x d [mm] | Tank<br>capacity [l] | Hmax<br>[m] | Qmax<br>[m³/h] | Free passage<br>[mm] | Inlet height<br>[mm] |
|-----------------------|------------------------------|----------------------|-------------|----------------|----------------------|----------------------|
| Single units          |                              |                      |             |                | ,                    |                      |
| 300 E                 | 445 x 525 x 525              | 50                   | 10,5        | 29             | 50                   | 180                  |
| 400                   | 445 x 650 x 595              | 64                   | 7           | 48             | 70                   | 180/250