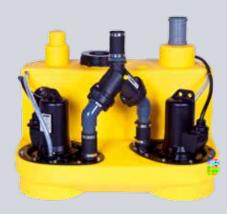

## NUMBERS - DATES - FACTS

| compli                | Dimensions<br>h x w x d [mm] | Tank<br>capacity [l] | Hmax<br>[m] | Qmax<br>[m³/h] | Free passage<br>[mm] | Inlet height<br>[mm] |
|-----------------------|------------------------------|----------------------|-------------|----------------|----------------------|----------------------|
| Single units          |                              |                      |             |                | ,                    |                      |
| 300 E                 | 445 x 525 x 525              | 50                   | 10,5        | 29             | 50                   | 180                  |
| 400                   | 445 x 650 x 595              | 64                   | 7           | 48             | 70                   | 180/250              |
| 500                   | 600 x 835 x 690              | 115                  | 20          | 76             | 70                   | variable             |
| 100 MultiCut          | 450 x 500 x 636              | 38                   | 24          | 18             | 7                    | 180/250              |
| 500 MultiCut          | 600 x 835 x 690              | 115                  | 24          | 18             | 7                    | variable             |
| Duplex units          |                              |                      |             | ;              |                      |                      |
| 1000                  | 600 x 835 x 690              | 115                  | 20          | 76             | 70                   | variable             |
| 1200                  | 800 x 910 x 1010             | 350                  | 20          | 76             | 70                   | 560-700              |
| 1500                  | 820 x 910 x 1610             | 500                  | 22          | 100            | 70 / 100             | 700                  |
| 2500                  | 820 x 1955 x 1610            | 2 x 500              | 22          | 100            | 70 / 100             | 700                  |
| 1000 MultiCut         | 600 x 835 x 690              | 115                  | 24          | 18             | 7                    | variable             |
| Stainless steel units |                              |                      |             |                | ·                    |                      |
| 1200 Stainless steel  | 880 x 770 x 1142             | 270                  | 16          | 122            | 80 / 100             | 700                  |
| 1400 Stainless steel  | 985 x 970 x 1375             | 540                  | 16          | 122            | 80 / 100             | 800                  |
| 1600 Stainless steel  | 985 x 970 x 1882             | 900                  | 16          | 122            | 80 / 100             | 800                  |