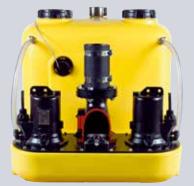

## NUMBERS - DATES - FACTS

| compli                | Dimensions<br>h x w x d [mm] | Tank<br>capacity [l] | Hmax<br>[m] | Qmax<br>[m³/h] | Free passage<br>[mm] | Inlet height<br>[mm] |
|-----------------------|------------------------------|----------------------|-------------|----------------|----------------------|----------------------|
| Single units          |                              |                      |             |                | ,                    |                      |
| 300 E                 | 445 x 525 x 525              | 50                   | 10,5        | 29             | 50                   | 180                  |
| 400                   | 445 x 650 x 595              | 64                   | 7           | 48             | 70                   | 180/250              |
| 500                   | 600 x 835 x 690              | 115                  | 20          | 76             | 70                   | variable             |
| 100 MultiCut          | 450 x 500 x 636              | 38                   | 24          | 18             | 7                    | 180/250              |
| 500 MultiCut          | 600 x 835 x 690              | 115                  | 24          | 18             | 7                    | variable             |
| Duplex units          |                              |                      |             | ;              |                      |                      |
| 1000                  | 600 x 835 x 690              | 115                  | 20          | 76             | 70                   | variable             |
| 1200                  | 800 x 910 x 1010             | 350                  | 20          | 76             | 70                   | 560-700              |
| 1500                  | 820 x 910 x 1610             | 500                  | 22          | 100            | 70 / 100             | 700                  |
| 2500                  | 820 x 1955 x 1610            | 2 x 500              | 22          | 100            | 70 / 100             | 700                  |
| 1000 MultiCut         | 600 x 835 x 690              | 115                  | 24          | 18             | 7                    | variable             |
| Stainless steel units |                              |                      |             |                | ·                    |                      |
| 1200 Stainless steel  | 880 x 770 x 1142             | 270                  | 16          | 122            | 80 / 100             | 700                  |
| 1400 Stainless steel  | 985 x 970 x 1375             | 540                  | 16          | 122            | 80 / 100             | 800                  |
| 1600 Stainless steel  | 985 x 970 x 1882             | 900                  | 16          | 122            | 80 / 100             | 800                  |