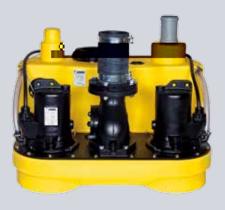

## NUMBERS - DATES - FACTS

| compli                | Dimensions<br>h x w x d [mm] | Tank<br>capacity [l] | Hmax<br>[m] | Qmax<br>[m³/h] | Free passage<br>[mm] | Inlet height<br>[mm] |
|-----------------------|------------------------------|----------------------|-------------|----------------|----------------------|----------------------|
| Single units          |                              |                      |             |                | ,                    |                      |
| 300 E                 | 445 x 525 x 525              | 50                   | 10,5        | 29             | 50                   | 180                  |
| 400                   | 445 x 650 x 595              | 64                   | 7           | 48             | 70                   | 180/250              |
| 500                   | 600 x 835 x 690              | 115                  | 20          | 76             | 70                   | variable             |
| 100 MultiCut          | 450 x 500 x 636              | 38                   | 24          | 18             | 7                    | 180/250              |
| 500 MultiCut          | 600 x 835 x 690              | 115                  | 24          | 18             | 7                    | variable             |
| Duplex units          |                              |                      |             | ;              |                      |                      |
| 1000                  | 600 x 835 x 690              | 115                  | 20          | 76             | 70                   | variable             |
| 1200                  | 800 x 910 x 1010             | 350                  | 20          | 76             | 70                   | 560-700              |
| 1500                  | 820 x 910 x 1610             | 500                  | 22          | 100            | 70 / 100             | 700                  |
| 2500                  | 820 x 1955 x 1610            | 2 x 500              | 22          | 100            | 70 / 100             | 700                  |
| 1000 MultiCut         | 600 x 835 x 690              | 115                  | 24          | 18             | 7                    | variable             |
| Stainless steel units |                              |                      |             |                | ·                    |                      |
| 1200 Stainless steel  | 880 x 770 x 1142             | 270                  | 16          | 122            | 80 / 100             | 700                  |
| 1400 Stainless steel  | 985 x 970 x 1375             | 540                  | 16          | 122            | 80 / 100             | 800                  |
| 1600 Stainless steel  | 985 x 970 x 1882             | 900                  | 16          | 122            | 80 / 100             | 800                  |